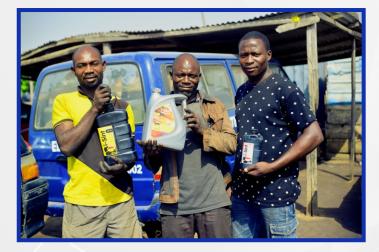

## LUBRICANTS

Skyshore Downstream & Marketing Limited is the authorised distributor of Eni lubricants in Nigeria and West Coast of Africa. We import and refill mineral multigrade automotive oils. Our products and other services reaches our clients through our Strategic Retail Partners (SRPs) and other multiple channels. Our partners make a variety of strategic level decisions including optimal product assortment, customer service, supporting services and device the retail mix which includes the product, price, promotion, personnel and presentation.

The huge and well-structured range of Eni lubricants is made up of lubricants specially formulated to ensure the correct lubrication of engines and transmission of systems of Industry standards in accordance with the requirements of the OEMs. thus, such products includes but not limited to;