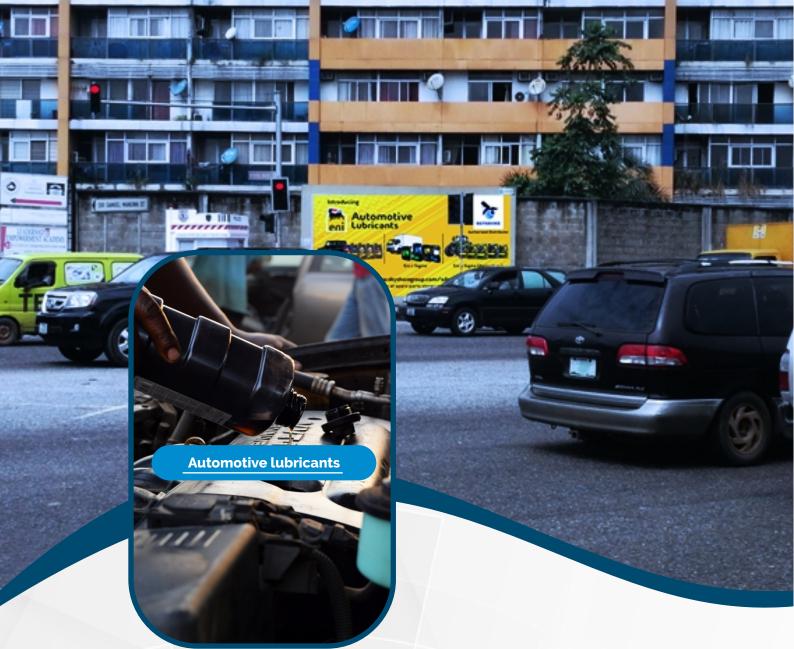

## LUBRICANTS

Skyshore Downstream & Marketing Limited is the authorised distributor of Eni lubricants in Nigeria and West Coast of Africa. We import and refill mineral multigrade automotive oils. Our products and other services reaches our clients through our Strategic Retail Partners (SRPs) and other multiple channels. Our partners make a variety of strategic level decisions including optimal product assortment, customer service, supporting services and device the retail mix which includes the product, price, promotion, personnel and presentation.

The Eni automotive lubricants range includes formulated products which can meet the needs of lubrication of all vehicles such as passenger cars, Heavy duty vehicles, scooters and motocycles, Agricultural and Earthmoving Machinery